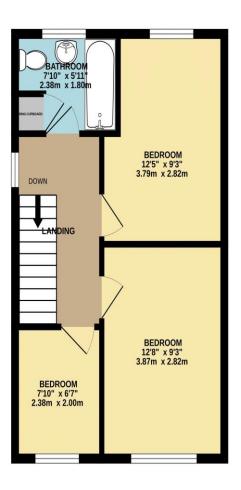

# Bedroom 1

9' 3" x 12' 8" (2.82m x 3.86m)

# Bedroom 2

9' 3" x 12' 5" (2.82m x 3.78m)

# Bedroom 3

6' 7" x 7' 10" (2.01m x 2.39m)

## **Bathroom**

5' 11" x 7' 10" (1.80m x 2.39m)

# TOTAL FLOOR AREA: 796 sq.ft. (73.9 sq.m.) approx.

Whilst every attempt has been made to ensure the accuracy of the floorplan contained here, measurements of doors, windows, rooms and any other items are approximate and no responsibility is taken for any error, omission or mis-statement. This plan is for illustrative purposes only and should be used as such by any prospective purchaser. The services, systems and appliances shown have not been tested and no guarantee as to their operability or efficiency can be given.