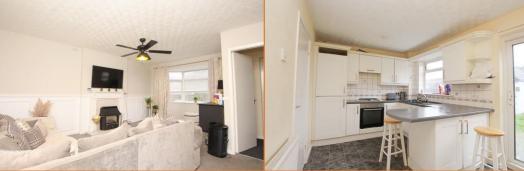

Lounge 15' 10" x 17' 9" (4.82m x 5.41m)

# Kitchen/Diner

8' 10" x 15' 10" (2.69m x 4.82m)