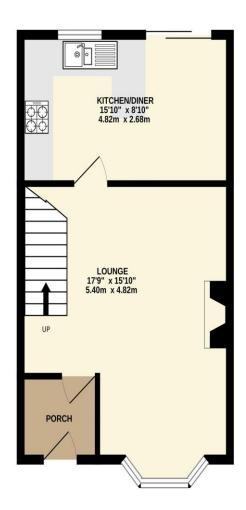

Lounge 15' 10" x 17' 9" (4.82m x 5.41m)

# Kitchen/Diner

8' 10" x 15' 10" (2.69m x 4.82m)

# TOTAL FLOOR AREA: 796 sq.ft. (73.9 sq.m.) approx.

Whilst every attempt has been made to ensure the accuracy of the floorplan contained here, measurements of doors, windows, rooms and any other items are approximate and no responsibility is taken for any error, omission or mis-statement. This plan is for illustrative purposes only and should be used as such by any prospective purchaser. The services, systems and appliances shown have not been tested and no guarantee as to their operability or efficiency can be given.