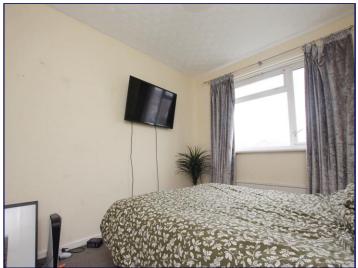

# Bedroom 1

9' 3" x 12' 8" (2.82m x 3.86m)

# Bedroom 2

9' 3" x 12' 5" (2.82m x 3.78m)